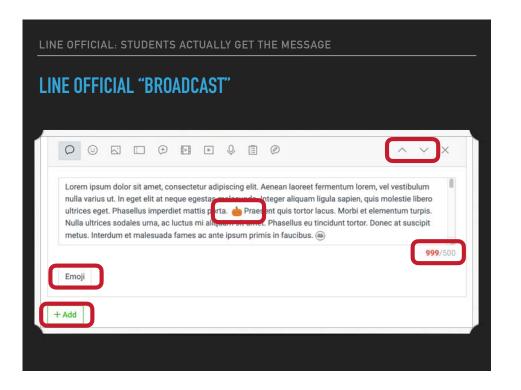

CTUALLY GET THE MESSAGE

# **USING 'STANDARD' LINE**



- ▶ THE GOOD
  - Simple
  - Immediate
  - Reach

LINE OFFICIAL: STUDENTS ACTUALLY GET THE MESSAGE

## **LINE OFFICIAL**

- ▶ Protect personal information
- ▶ Create multiple "accounts"
- Customizable welcome message
- Set 'Business Hours'
- Automated responses
- ▶ Maintain immediacy and reach



#### LINE OFFICIAL: STUDENTS ACTUALLY GET THE MESSAGE

## LINE OFFICIAL: "ACCOUNTS"

- ▶ Each "Account" is a separate course
- You can have tags in accounts for groups
- Customise messages, hours, and settings by account





#### LINE OFFICIAL: STUDENTS ACTUALLY GET THE MESSAGE

### **LINE OFFICIAL: WELCOME MESSAGES**





message Custom welcome messag

#### LINE OFFICIAL: STUDENTS ACTUALLY GET THE MESSAGE

## LINE OFFICIAL: IMMEDIACY