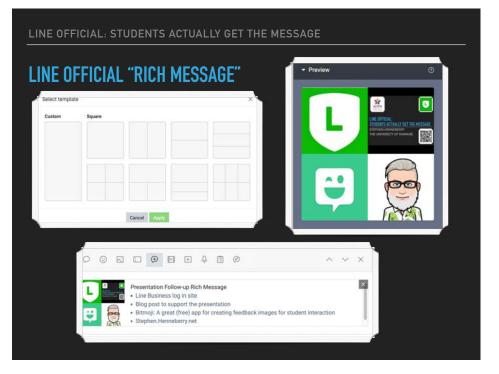

LLY GET THE MESSAGE

# **USING 'STANDARD' LINE**



- ▶ THE GOOD
  - Simple
  - Immediate
  - Reach

LINE OFFICIAL: STUDENTS ACTUALLY GET THE MESSAGE

## **LINE OFFICIAL**

- ▶ Protect personal information
- ▶ Create multiple "accounts"
- Customizable welcome message
- Set 'Business Hours'
- Automated responses
- ▶ Maintain immediacy and reach



#### LINE OFFICIAL: STUDENTS ACTUALLY GET THE MESSAGE

## LINE OFFICIAL: "ACCOUNTS"

- ▶ Each "Account" is a separate course
- You can have tags in accounts for groups
- Customise messages, hours, and settings by account





#### LINE OFFICIAL: STUDENTS ACTUALLY GET THE MESSAGE

### **LINE OFFICIAL: WELCOME MESSAGES**





message Custom welcome messag

#### LINE OFFICIAL: STUDENTS ACTUALLY GET THE MESSAGE

## LINE OFFICIAL: IMMEDIACY