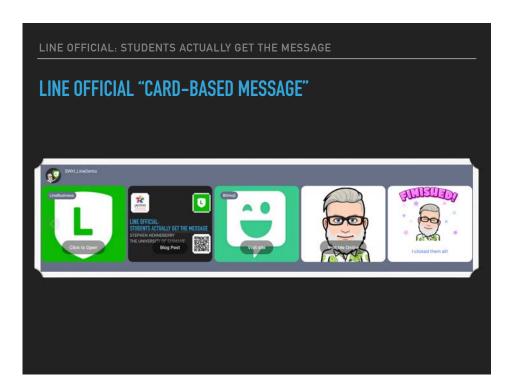

Y GET THE MESSAGE

# **USING 'STANDARD' LINE**



- ▶ THE GOOD
  - Simple
  - Immediate
  - Reach

LINE OFFICIAL: STUDENTS ACTUALLY GET THE MESSAGE

## **LINE OFFICIAL**

- ▶ Protect personal information
- ▶ Create multiple "accounts"
- Customizable welcome message
- Set 'Business Hours'
- Automated responses
- ▶ Maintain immediacy and reach



#### LINE OFFICIAL: STUDENTS ACTUALLY GET THE MESSAGE

## LINE OFFICIAL: "ACCOUNTS"

- ▶ Each "Account" is a separate course
- You can have tags in accounts for groups
- Customise messages, hours, and settings by account





#### LINE OFFICIAL: STUDENTS ACTUALLY GET THE MESSAGE

### **LINE OFFICIAL: WELCOME MESSAGES**





message Custom welcome messag

#### LINE OFFICIAL: STUDENTS ACTUALLY GET THE MESSAGE

## LINE OFFICIAL: IMMEDIACY