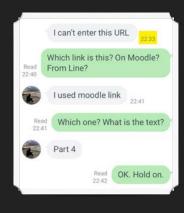

ENTS ACTUALLY GET THE MESSAGE

# **USING 'STANDARD' LINE**



- ▶ THE GOOD
  - Simple
  - Immediate
  - Reach

LINE OFFICIAL: STUDENTS ACTUALLY GET THE MESSAGE

## **LINE OFFICIAL**

- ▶ Protect personal information
- ▶ Create multiple "accounts"
- Customizable welcome message
- Set 'Business Hours'
- Automated responses
- ▶ Maintain immediacy and reach



#### LINE OFFICIAL: STUDENTS ACTUALLY GET THE MESSAGE

## LINE OFFICIAL: "ACCOUNTS"

- ▶ Each "Account" is a separate course
- You can have tags in accounts for groups
- Customise messages, hours, and settings by account





#### LINE OFFICIAL: STUDENTS ACTUALLY GET THE MESSAGE

### **LINE OFFICIAL: WELCOME MESSAGES**





message Custom welcome messag

#### LINE OFFICIAL: STUDENTS ACTUALLY GET THE MESSAGE

## LINE OFFICIAL: IMMEDIACY