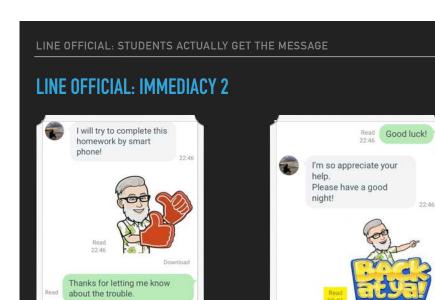

ACTUALLY GET THE MESSAGE

# **USING 'STANDARD' LINE**



- ▶ THE GOOD
  - Simple
  - Immediate
  - Reach

LINE OFFICIAL: STUDENTS ACTUALLY GET THE MESSAGE

## **LINE OFFICIAL**

- ▶ Protect personal information
- ▶ Create multiple "accounts"
- Customizable welcome message
- Set 'Business Hours'
- Automated responses
- ▶ Maintain immediacy and reach



#### LINE OFFICIAL: STUDENTS ACTUALLY GET THE MESSAGE

## LINE OFFICIAL: "ACCOUNTS"

- ▶ Each "Account" is a separate course
- You can have tags in accounts for groups
- Customise messages, hours, and settings by account





#### LINE OFFICIAL: STUDENTS ACTUALLY GET THE MESSAGE

### **LINE OFFICIAL: WELCOME MESSAGES**





message Custom welcome messag

#### LINE OFFICIAL: STUDENTS ACTUALLY GET THE MESSAGE

## LINE OFFICIAL: IMMEDIACY