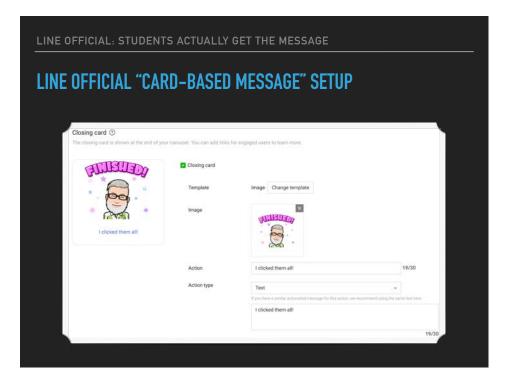

T THE MESSAGE

# **USING 'STANDARD' LINE**



- ▶ THE GOOD
  - Simple
  - Immediate
  - Reach

LINE OFFICIAL: STUDENTS ACTUALLY GET THE MESSAGE

## **LINE OFFICIAL**

- ▶ Protect personal information
- ▶ Create multiple "accounts"
- Customizable welcome message
- Set 'Business Hours'
- Automated responses
- ▶ Maintain immediacy and reach



#### LINE OFFICIAL: STUDENTS ACTUALLY GET THE MESSAGE

## LINE OFFICIAL: "ACCOUNTS"

- ▶ Each "Account" is a separate course
- You can have tags in accounts for groups
- Customise messages, hours, and settings by account





#### LINE OFFICIAL: STUDENTS ACTUALLY GET THE MESSAGE

### **LINE OFFICIAL: WELCOME MESSAGES**





message Custom welcome messag

#### LINE OFFICIAL: STUDENTS ACTUALLY GET THE MESSAGE

## LINE OFFICIAL: IMMEDIACY