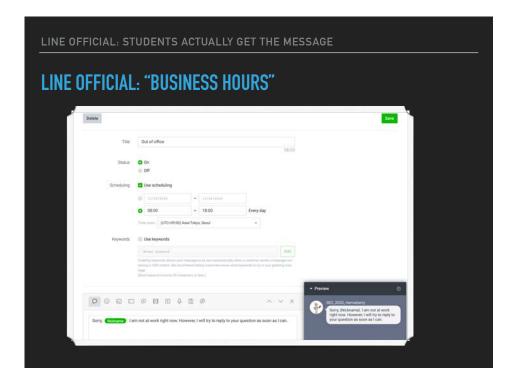

## **LINE OFFICIAL**

- ▶ Protect personal information
- ▶ Create multiple "accounts"
- Customizable welcome message
- Set 'Business Hours'
- Automated responses
- ▶ Maintain immediacy and reach