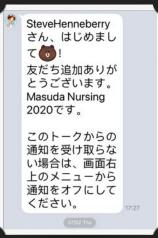

al information
  - Students see teacher's actual account info
  - Students see other students info

LINE OFFICIAL: STUDENTS ACTUALLY GET THE MESSAGE

# **USING 'STANDARD' LINE**



- ▶ THE GOOD
  - Simple
  - Immediate
  - Reach

LINE OFFICIAL: STUDENTS ACTUALLY GET THE MESSAGE

## **LINE OFFICIAL**

- ▶ Protect personal information
- ▶ Create multiple "accounts"
- Customizable welcome message
- Set 'Business Hours'
- Automated responses
- ▶ Maintain immediacy and reach



#### LINE OFFICIAL: STUDENTS ACTUALLY GET THE MESSAGE

## LINE OFFICIAL: "ACCOUNTS"

- ▶ Each "Account" is a separate course
- You can have tags in accounts for groups
- Customise messages, hours, and settings by account





#### LINE OFFICIAL: STUDENTS ACTUALLY GET THE MESSAGE

### **LINE OFFICIAL: WELCOME MESSAGES**





message Custom welcome messag

#### LINE OFFICIAL: STUDENTS ACTUALLY GET THE MESSAGE

## LINE OFFICIAL: IMMEDIACY