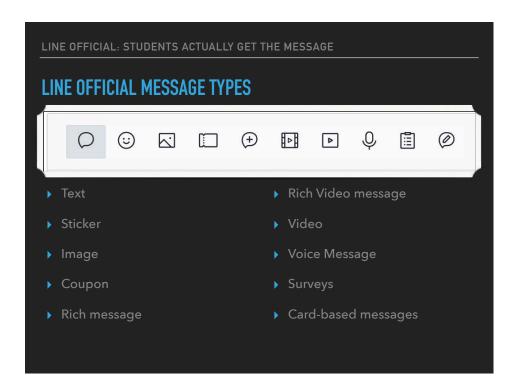

UALLY GET THE MESSAGE

# **USING 'STANDARD' LINE**



- ▶ THE GOOD
  - Simple
  - Immediate
  - Reach

LINE OFFICIAL: STUDENTS ACTUALLY GET THE MESSAGE

## **LINE OFFICIAL**

- ▶ Protect personal information
- ▶ Create multiple "accounts"
- Customizable welcome message
- Set 'Business Hours'
- Automated responses
- ▶ Maintain immediacy and reach



#### LINE OFFICIAL: STUDENTS ACTUALLY GET THE MESSAGE

## LINE OFFICIAL: "ACCOUNTS"

- ▶ Each "Account" is a separate course
- You can have tags in accounts for groups
- Customise messages, hours, and settings by account





#### LINE OFFICIAL: STUDENTS ACTUALLY GET THE MESSAGE

### **LINE OFFICIAL: WELCOME MESSAGES**





message Custom welcome messag

#### LINE OFFICIAL: STUDENTS ACTUALLY GET THE MESSAGE

## LINE OFFICIAL: IMMEDIACY