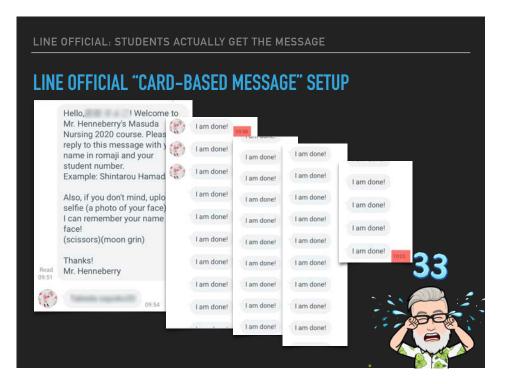

GET THE MESSAGE

# **USING 'STANDARD' LINE**



- ▶ THE GOOD
  - Simple
  - Immediate
  - Reach

LINE OFFICIAL: STUDENTS ACTUALLY GET THE MESSAGE

## **LINE OFFICIAL**

- ▶ Protect personal information
- ▶ Create multiple "accounts"
- Customizable welcome message
- Set 'Business Hours'
- Automated responses
- ▶ Maintain immediacy and reach



#### LINE OFFICIAL: STUDENTS ACTUALLY GET THE MESSAGE

## LINE OFFICIAL: "ACCOUNTS"

- ▶ Each "Account" is a separate course
- You can have tags in accounts for groups
- Customise messages, hours, and settings by account





#### LINE OFFICIAL: STUDENTS ACTUALLY GET THE MESSAGE

### **LINE OFFICIAL: WELCOME MESSAGES**





message Custom welcome messag

#### LINE OFFICIAL: STUDENTS ACTUALLY GET THE MESSAGE

## LINE OFFICIAL: IMMEDIACY