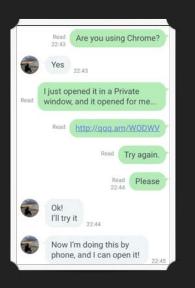

TS ACTUALLY GET THE MESSAGE

# **USING 'STANDARD' LINE**



- ▶ THE GOOD
  - Simple
  - Immediate
  - Reach

LINE OFFICIAL: STUDENTS ACTUALLY GET THE MESSAGE

## **LINE OFFICIAL**

- ▶ Protect personal information
- ▶ Create multiple "accounts"
- Customizable welcome message
- Set 'Business Hours'
- Automated responses
- ▶ Maintain immediacy and reach



#### LINE OFFICIAL: STUDENTS ACTUALLY GET THE MESSAGE

## LINE OFFICIAL: "ACCOUNTS"

- ▶ Each "Account" is a separate course
- You can have tags in accounts for groups
- Customise messages, hours, and settings by account





#### LINE OFFICIAL: STUDENTS ACTUALLY GET THE MESSAGE

### **LINE OFFICIAL: WELCOME MESSAGES**





message Custom welcome messag

#### LINE OFFICIAL: STUDENTS ACTUALLY GET THE MESSAGE

## LINE OFFICIAL: IMMEDIACY