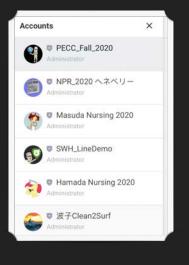

## LINE OFFICIAL: "ACCOUNTS"

- ▶ Each "Account" is a separate course
- You can have tags in accounts for groups
- Customise messages, hours, and settings by account