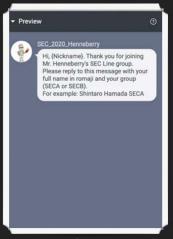

information
  - Students see teacher's actual account info
  - Students see other students info

LINE OFFICIAL: STUDENTS ACTUALLY GET THE MESSAGE

# **USING 'STANDARD' LINE**



- ▶ THE GOOD
  - Simple
  - Immediate
  - Reach

LINE OFFICIAL: STUDENTS ACTUALLY GET THE MESSAGE

## **LINE OFFICIAL**

- ▶ Protect personal information
- ▶ Create multiple "accounts"
- Customizable welcome message
- Set 'Business Hours'
- Automated responses
- ▶ Maintain immediacy and reach



#### LINE OFFICIAL: STUDENTS ACTUALLY GET THE MESSAGE

## LINE OFFICIAL: "ACCOUNTS"

- ▶ Each "Account" is a separate course
- You can have tags in accounts for groups
- Customise messages, hours, and settings by account





#### LINE OFFICIAL: STUDENTS ACTUALLY GET THE MESSAGE

### **LINE OFFICIAL: WELCOME MESSAGES**





message Custom welcome messag

#### LINE OFFICIAL: STUDENTS ACTUALLY GET THE MESSAGE

## LINE OFFICIAL: IMMEDIACY